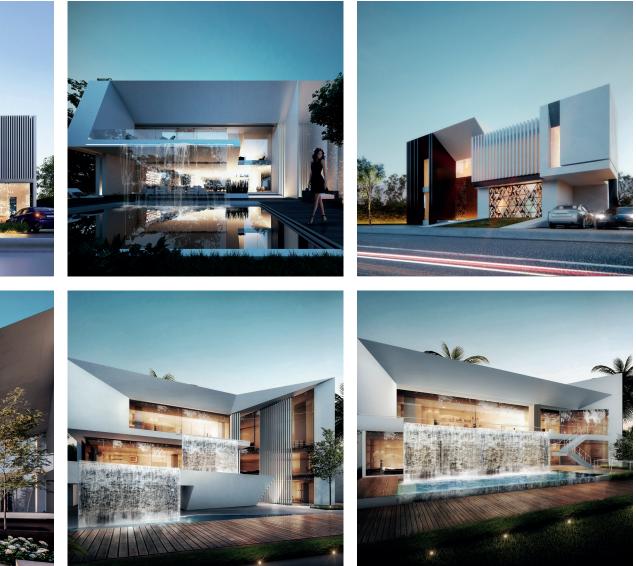

### LAURELES VILLA

#### **¶** GUADALAJARA, MEXICO

The intricate volumetric shape of this project make it one of our symbolic pieces. Located in one of the most exclusive suburbs in Guadalajara city, seize the views and make a statement raising in between the wooded land.

Distribution solved in three levels contemplates recreational spaces as a basement bar, pool, and terraces, leaving in privacy the family spaces and bedrooms.

### LAURELES VILLA

Sec. 1

ten and the state

#### LAURELES VILLA