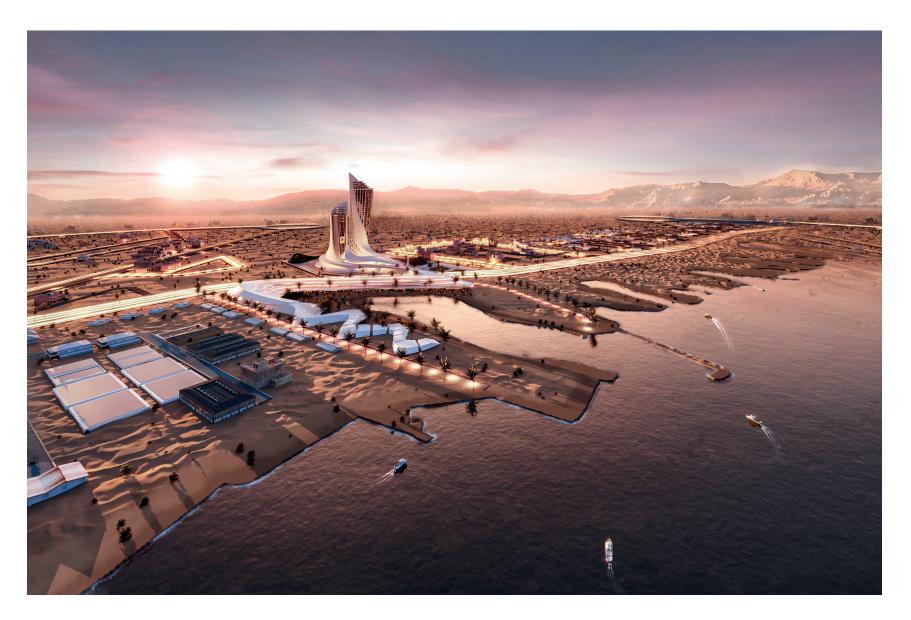

### THE BRIDE TOWER

#### **†** JEDDAH, KINGDOM OF SAUDI ARABIA

Resembling a strong and iconinc concept as a wedding dress, the project follows a continuous and elegant silhoutte that flows vertically downward from its highest point at the main tower in plot A and integrates organically into a more horizontal base at the beach leve on the plots.

The main tower is a 21 storey building that stars with a large lobby and a shopping center with anchor stores, restaurants and luxury galleries from its base to the first 4 levels.

The rooms are divided into the middle levels and each of them have panoramic views to the beach and to the Red Sea. the guest can freely use the amenities and facilities which includes: sport areas, business centers and conference rooms.

#### THE BRIDE TOWER

Towers