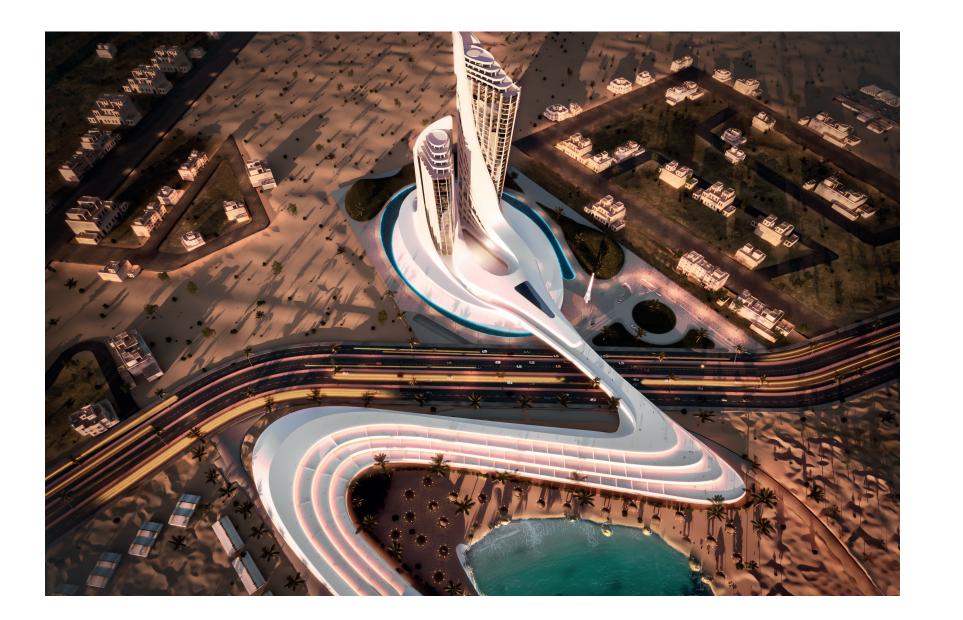

### THE BRIDE TOWER

#### **†** JEDDAH, KINGDOM OF SAUDI ARABIA

Resembling a strong and iconinc concept as a wedding dress, the project follows a continuous and elegant silhoutte that flows vertically downward from its highest point at the main tower in plot A and integrates organically into a more horizontal base at the beach leve on the plots.

The main tower is a 21 storey building that stars with a large lobby and a shopping center with anchor stores, restaurants and luxury galleries from its base to the first 4 levels.

The rooms are divided into the middle levels and each of them have panoramic views to the beach and to the Red Sea. the guest can freely use the amenities and facilities which includes: sport areas, business centers and conference rooms.

#### THE BRIDE TOWER

Towers