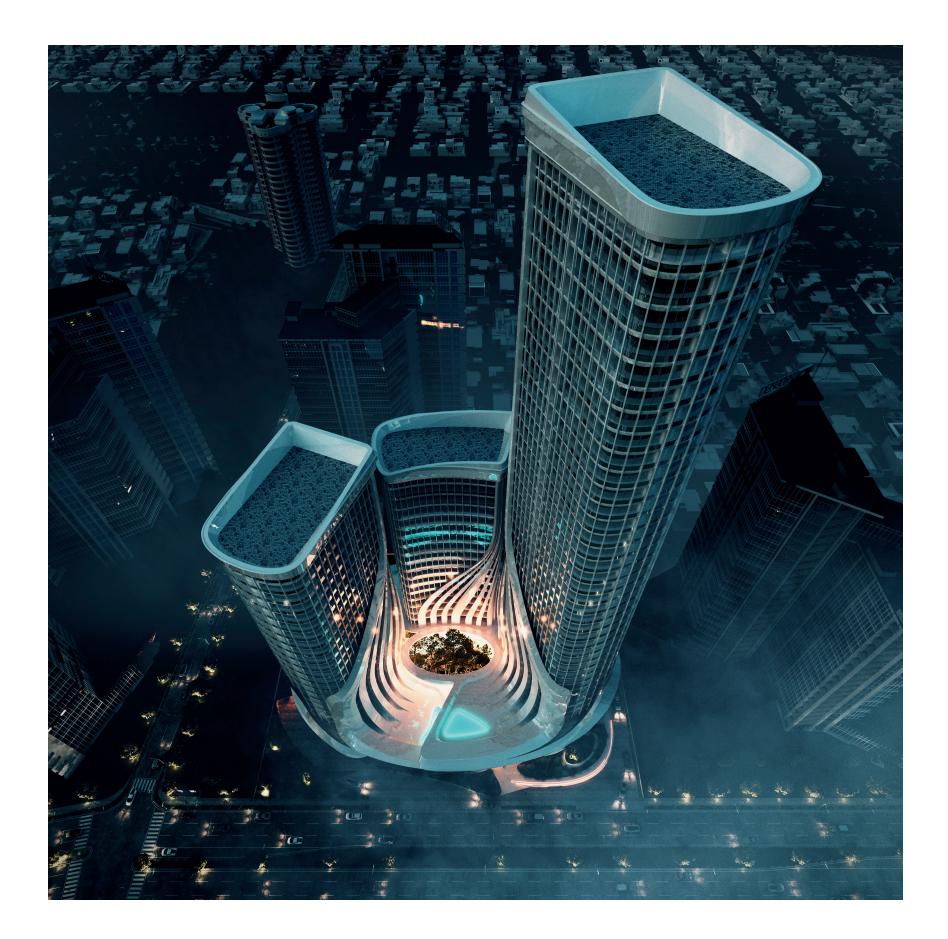

### 3 THOUSAND TOWER

#### **†** ZAPOPAN, MEXICO

A strong and iconinc Tower designed with the most luxury details, Flows vertically downward from its highest point.

The contemporary architecture takes its inspiration from nature in form and appearance,"

The aim is to create a vertical neighborhood by stacking multiple family homes in a complex yet elegant sculptural form.

Its distinctive shape also enhances the views it while optimizing daylight cover

#### **3 THOUSAND TOWER**