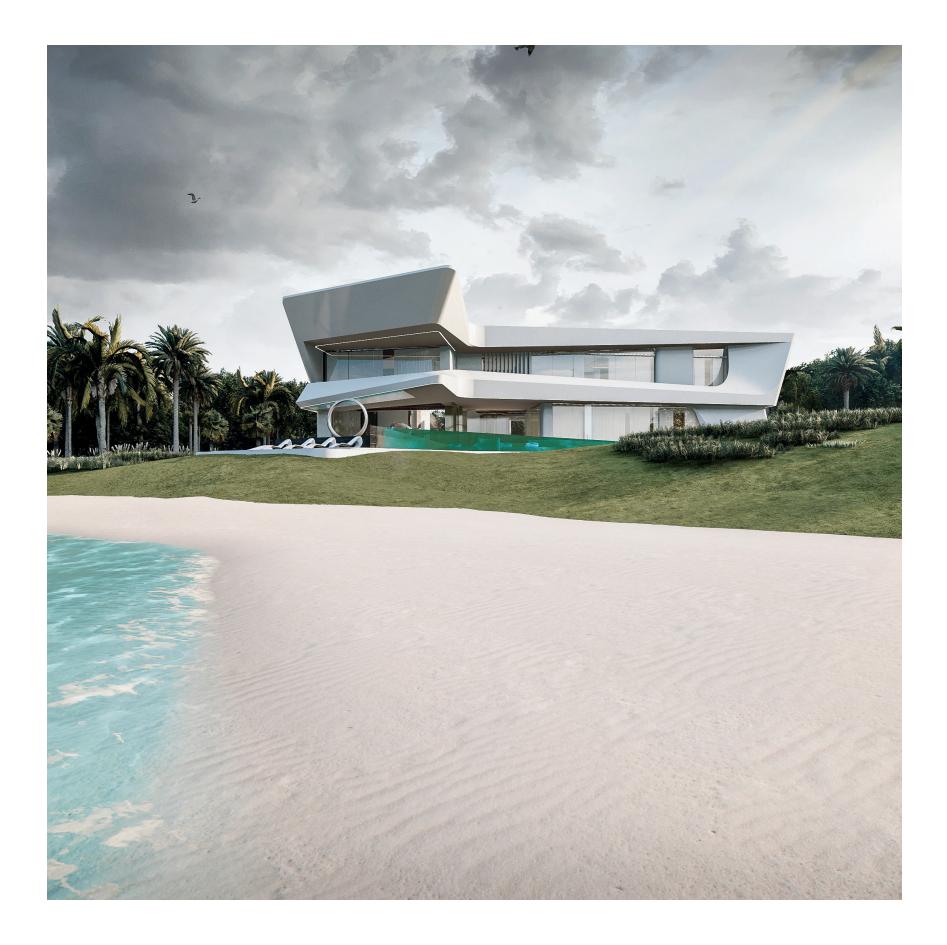

### OCEAN VILLA

#### P DHAHRAN, KINGDOM OF SAUDI ARABIA

The Ocean villa, designed to maximize ocean views and all feature generous full-height living spaces. Large wraparound terraces dissolve the boundary between indoors and outdoors, creating "verandahs in the sky" that take advantage of Dhahran's warm climate, capture refreshing sea breezes and encourage an outdoor lifestyle.

#### OCEAN VILLA