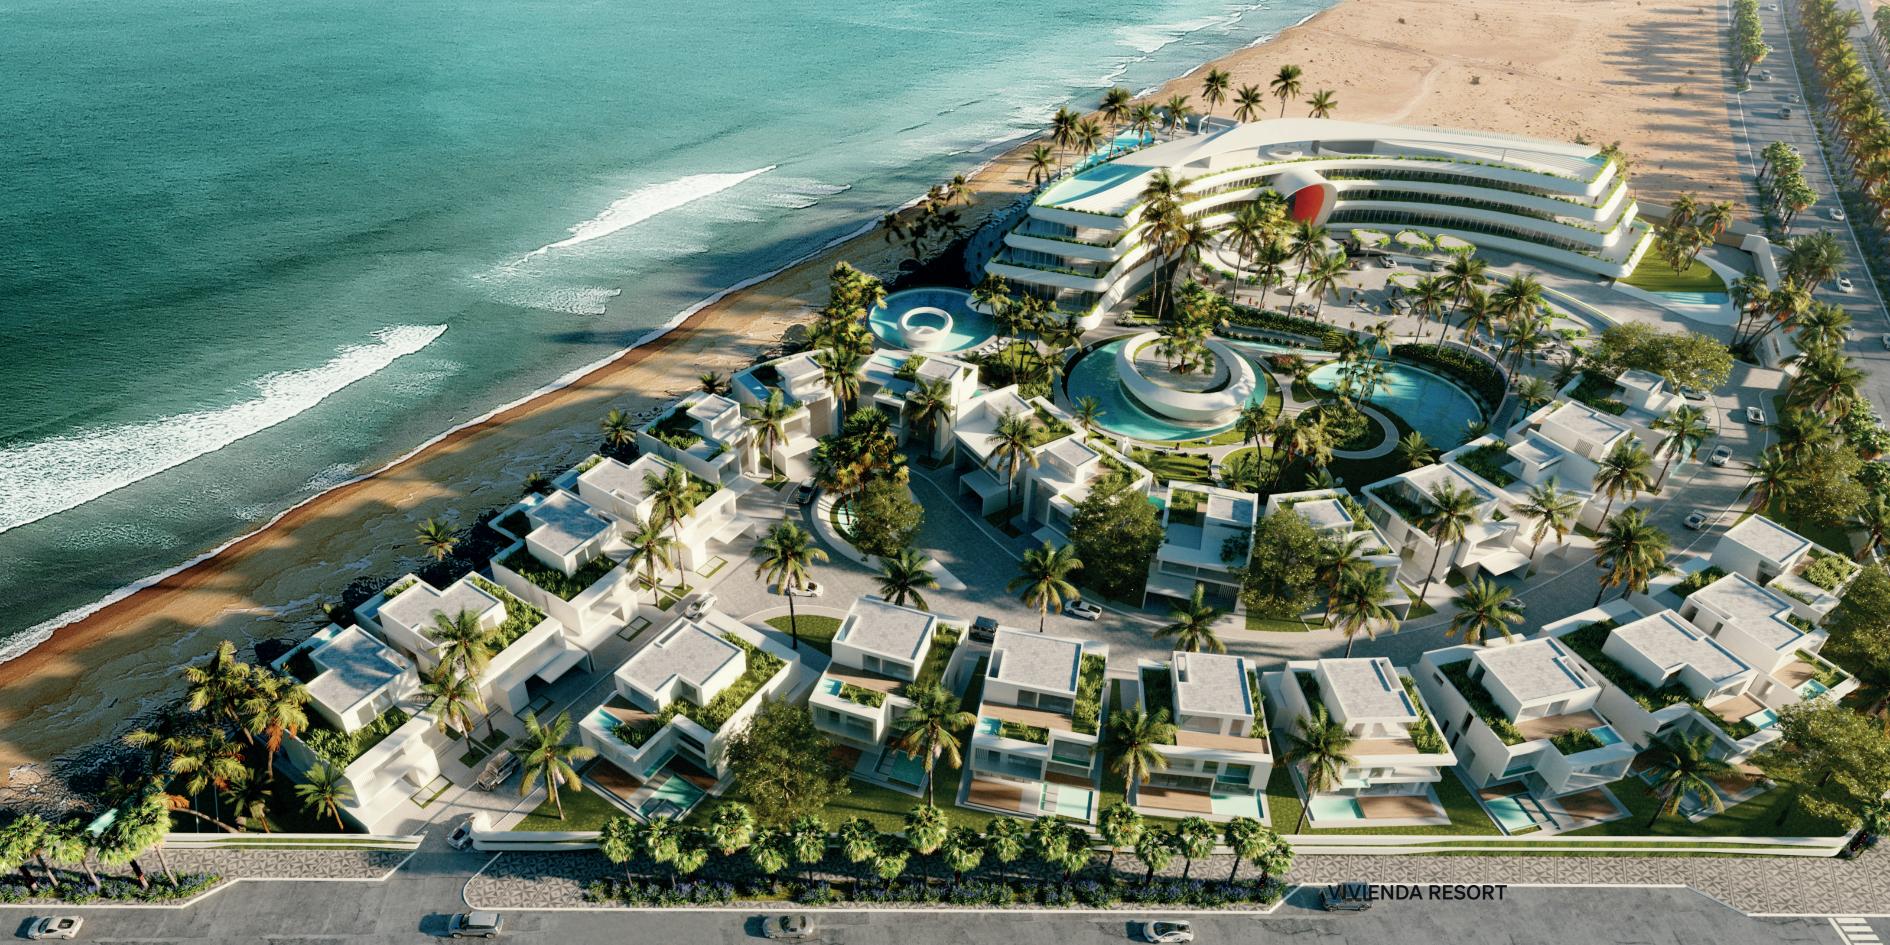

# VIVIENDA RESORT

### **†** JEDDAH, KINGDOM OF SAUDI ARABIA

Conceptually, the Red Sea enters into the complex through a central space, which was left open with a landscape design composed by water features, pools and green areas with mixed vegetation. The volumes orbit around this powerful space that feels like an oasis in the middle of the buildings, and at the same time unifies them.

**VIVIENDA RESORT** 