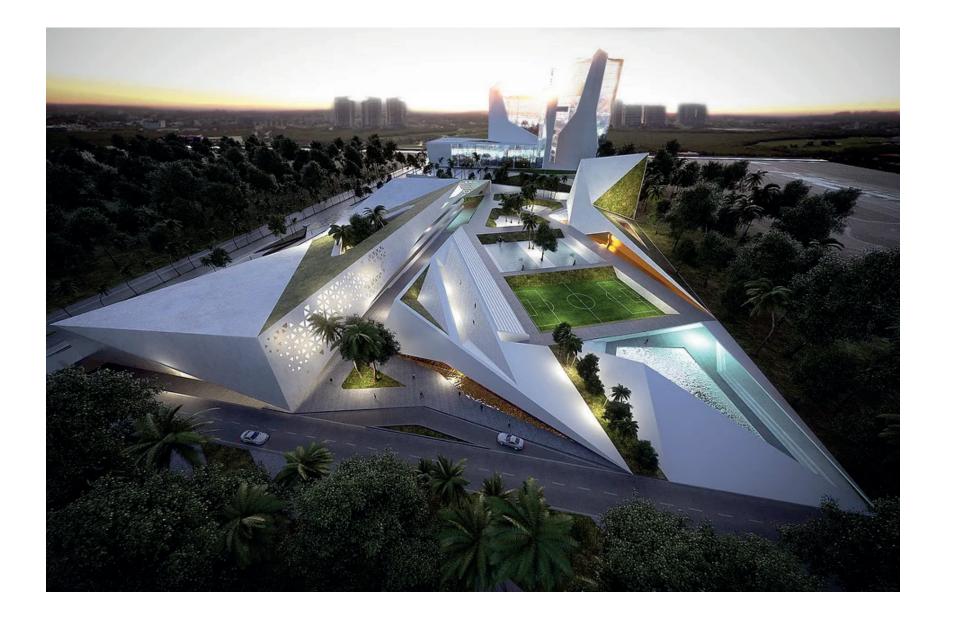

## DISTRITO CANCUN

### **†** CANCUN, MEXICO

Distrito Cancun is composed of residential area, a school Macc, and commercial development, all of this joined in a unique and novel manner that mixes interiors and exteriors with the distinctive signature style of Creato. Dominating and perfecting volumes merging functionality, originality and esthetics. This development offers a hip and trendy lifestyle combining basic needs of education and recreation, bringing them close to the residential area. Attending to these needs Distrito Cancun offers several concepts like a Linea Park, which brings green areas in to the architecture of the complex creating harmonic spaces between design and nature.

The complex was planned since first instance giving special treatment to the areas that will be occupied by the younger students, in order to guarantee their security. Educational area, recreational area and cultural area merge in between interactive gardens, green areas and resting squares.