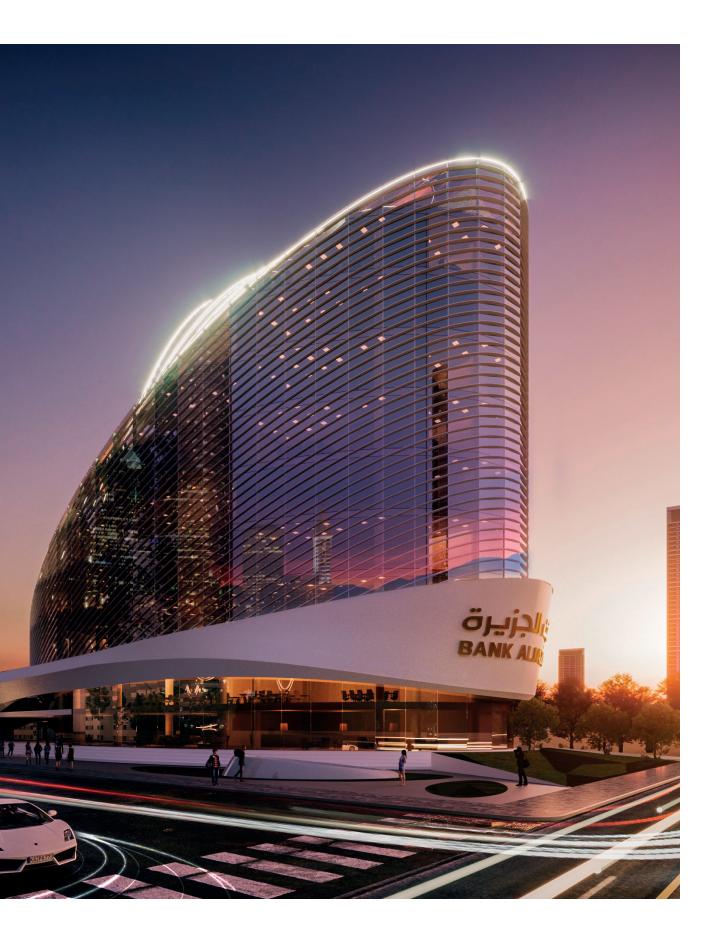

### ALJAZIRA BANK I

#### **P**RIYADH, KINGDOM OF SAUDI ARABIA

Aljazira Bank(BAJ) Regional Management Office building is located in the financial district of Riyad, the capital of Saudi Arabia. This project started as a proposal in a design contest, turning selected to be the winner.

This building houses different offices of the bank. The ultra-modern design proposes a unique shape and height that draws a horizon signed by the Creato style.

The idea started with an intuitive and dynamic attitude combining an ultramodern style, taking inspiration from the desert and turbans as a symbol of its history and progress.

Lines are soft and challenging, making a reference of moving towards the future giving sensation of continuity through the landscape and air.

#### ALJAZIRA BANK I