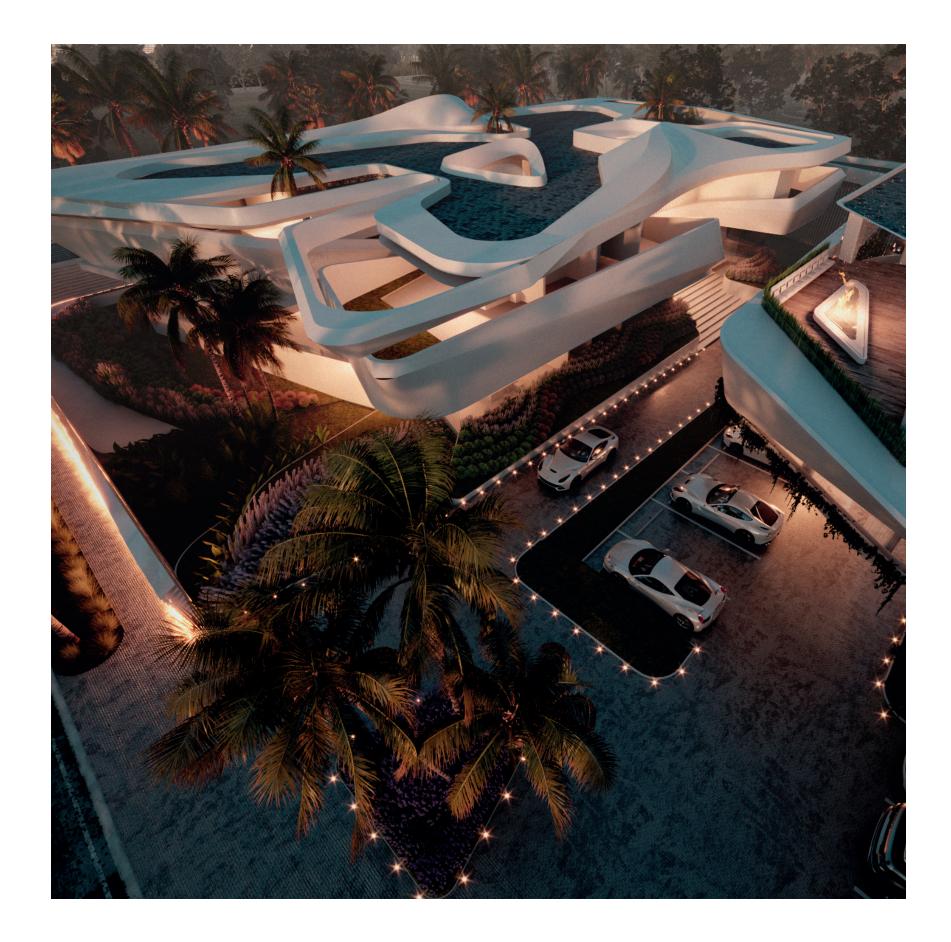

# REMAL VILLA

#### **†** ABU DHABI, UNITED ARAB EMIRATES

REMAL VILLA concept is an interpretation of how wind and sand interact creating these natural sculptures.

Wind and sand dialogue between each other sculpting sinuous dunes, we translate this conversation into architectural volumetric shape, merging into inner patios as "oasis", those ecosystems juxtapose villa interiors and majlis, bringing outdoors, indoors.

#### **REMAL VILLA**