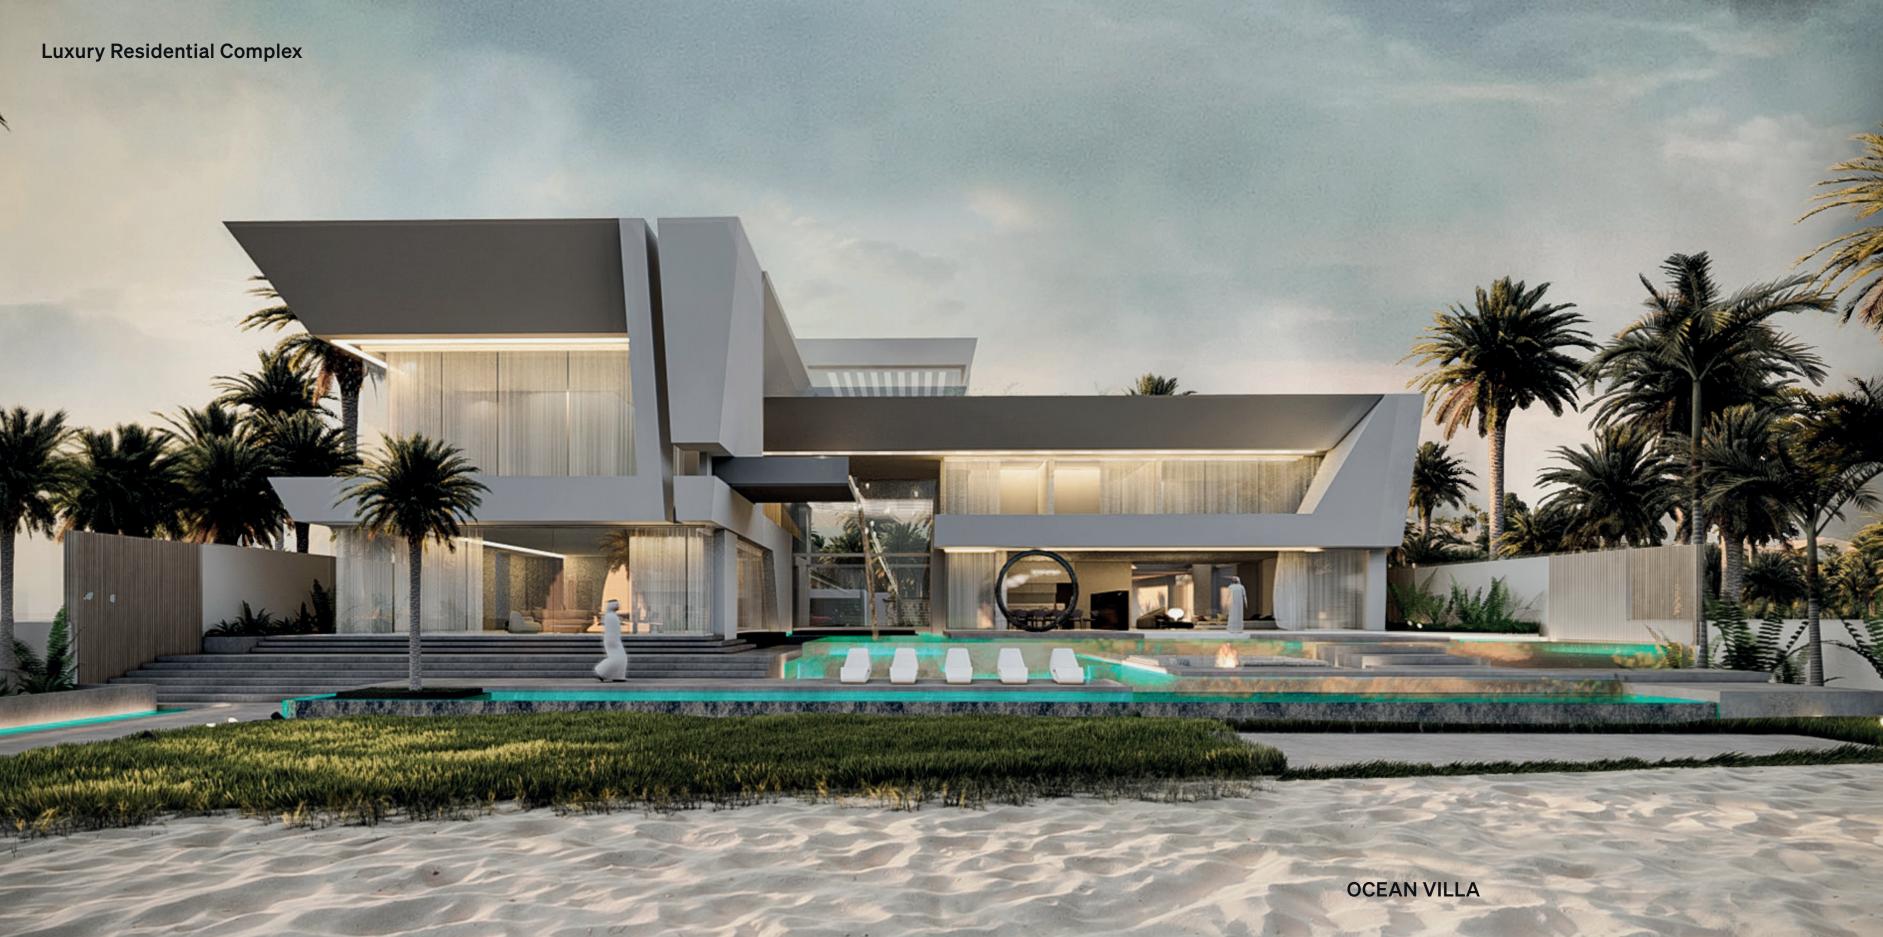

### OCEAN VILLA

#### P DHAHRAN, KINGDOM OF SAUDI ARABIA

The Ocean villa, designed to maximize ocean views and all feature generous full-height living spaces. Large wraparound terraces dissolve the boundary between indoors and outdoors, creating "verandahs in the sky" that take advantage of Dhahran's warm climate, capture refreshing sea breezes and encourage an outdoor lifestyle.

#### OCEAN VILLA