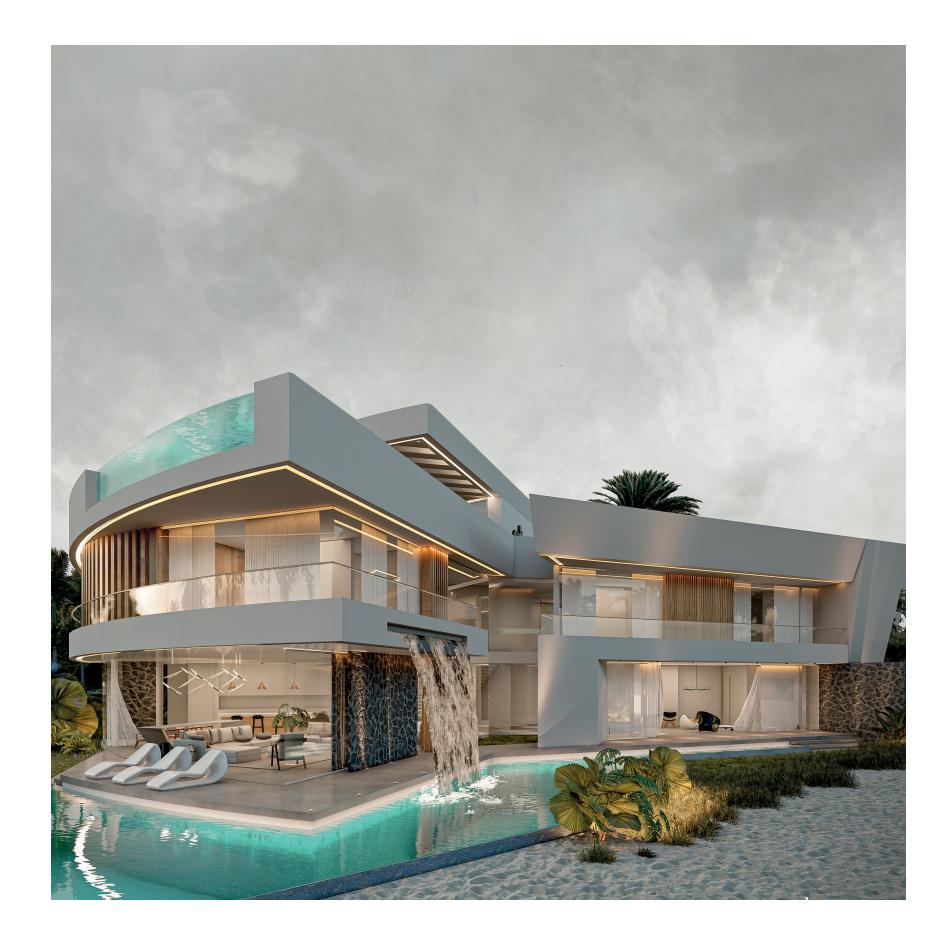

### PLAYA PARAISO

#### **TULUM, MEXICO**

The beachfront villa hideaway on the coast of Tulum opens fully to the outdoors and views of the Mexican Bay beyond.

The entrance to the private villa is on the narrow path that leads through the dense coastal vegetation and opens into the large openplan living room that looks out onto expansive views of the bay.

#### PLAYA PARAISO