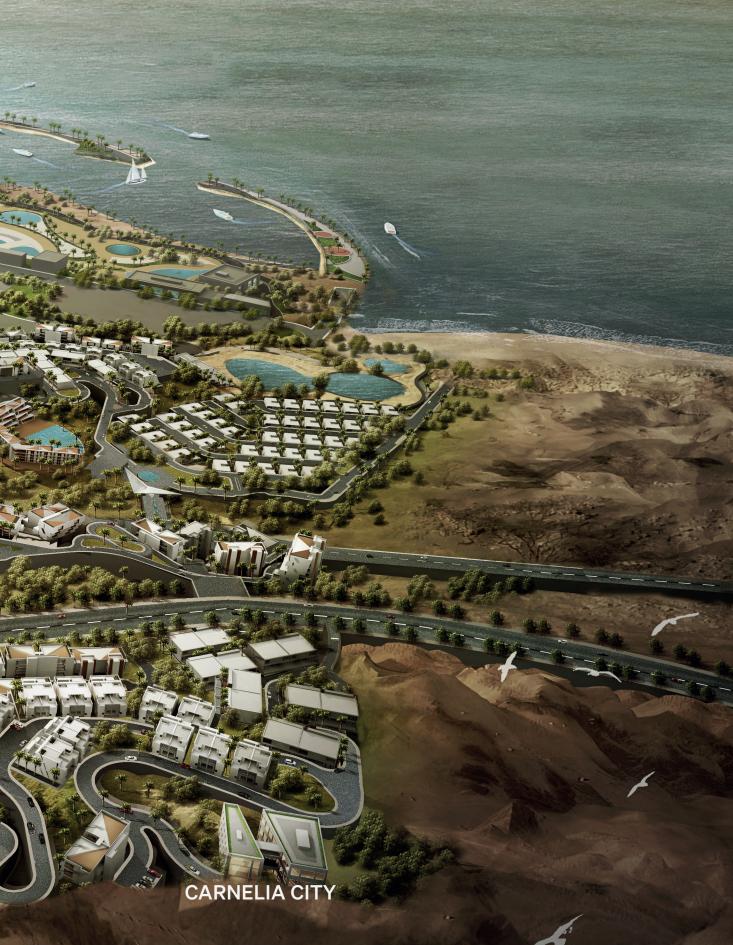

### CARNELIA CITY

#### **P**NEW CAIRO, EGYPT

Crowning a prime spot at Ain Sokhna, neighboring the International marina, Carnelia is imaginatively designed in harmony with nature to offer all residences unobscured sea views and a balanced lifestyle in sync with the ecosystem.

Carnelia is expertly planned on varied elevations starring a zero level up to 160 meters, allowing residents to enjoy exceptional Mountain views that open onto scenic seascapes. Boasting a private sandy beach for relaxation and entertainment, the avant-garde development captures the best of contemporary architecture to foster unique and intimate encounters with its surrounding elements.