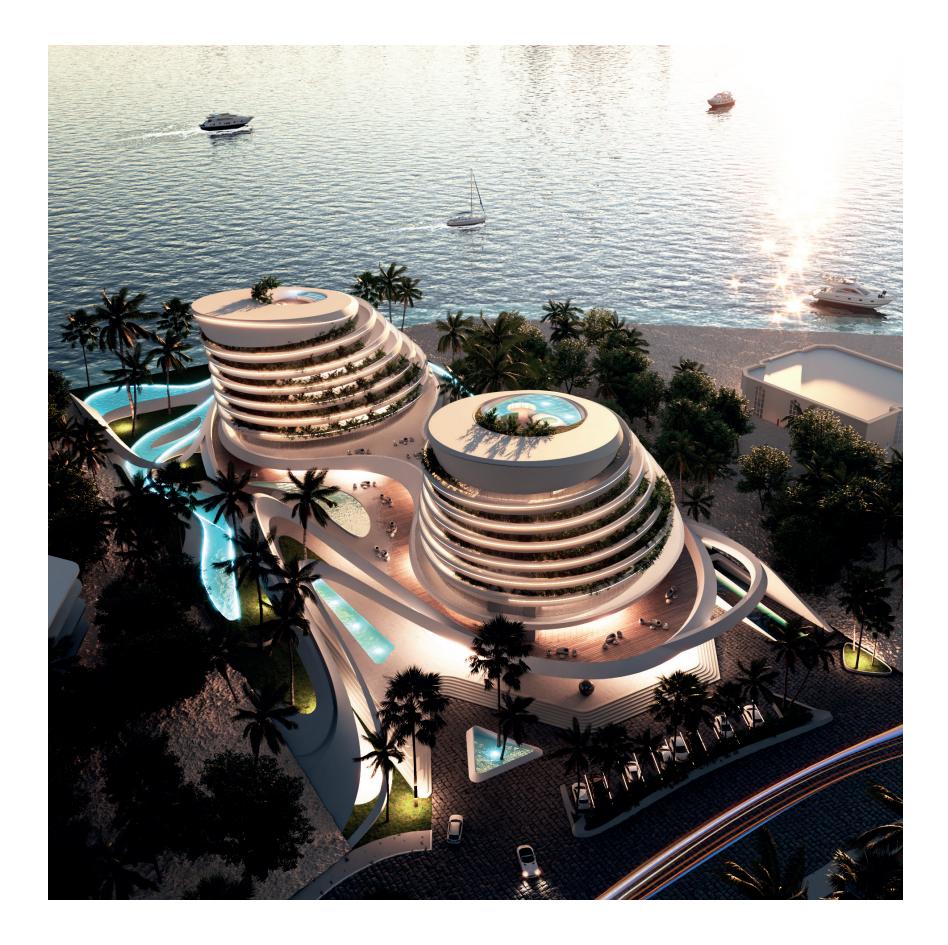

### PALM JUMEIRAH TOWER

#### **PALM JUMEIRAH, UNITED ARAB EMIRATES**

Palm Jumeirah Complex by CREATO is developed in two entities and its volumetric complexity can be seen even inside the building, giving each space its own spatial individuality. It can be called experimental due to its formal diversity, organic volumes and sculptural forms.

ATTIF PERIA