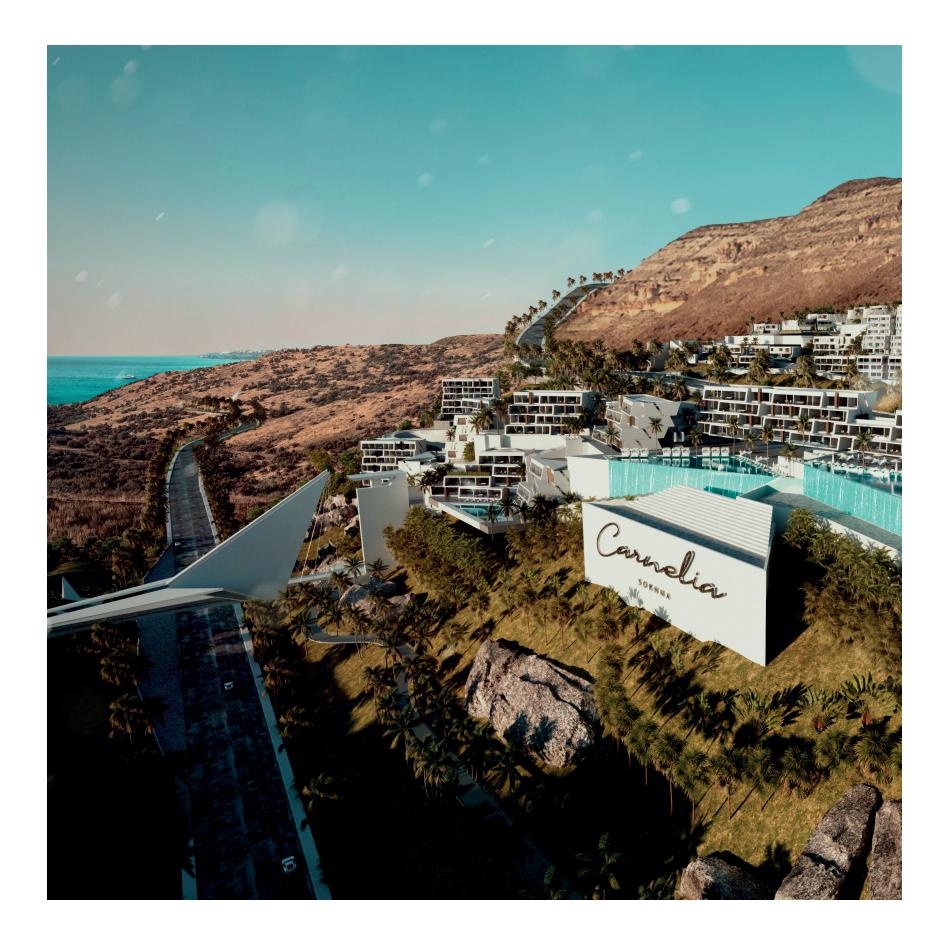

### CARNELIA CITY

#### **P**NEW CAIRO, EGYPT

Crowning a prime spot at Ain Sokhna, neighboring the International marina, Carnelia is imaginatively designed in harmony with nature to offer all residences unobscured sea views and a balanced lifestyle in sync with the ecosystem.

Carnelia is expertly planned on varied elevations starring a zero level up to 160 meters, allowing residents to enjoy exceptional Mountain views that open onto scenic seascapes. Boasting a private sandy beach for relaxation and entertainment, the avant-garde development captures the best of contemporary architecture to foster unique and intimate encounters with its surrounding elements.