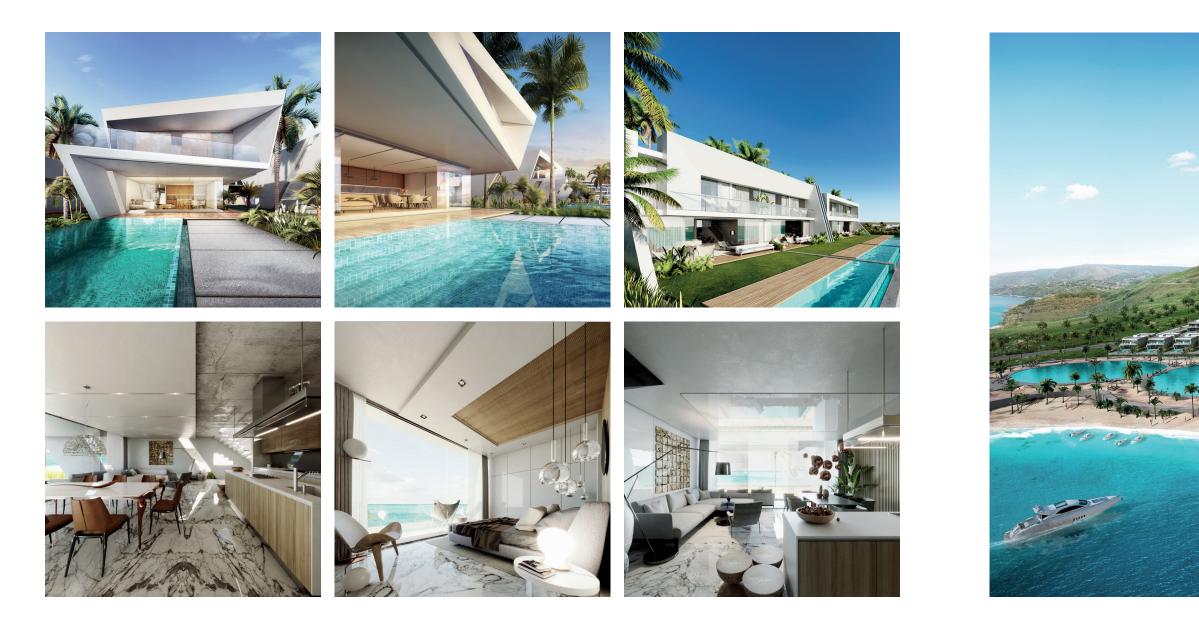

# DAWN VILLA

#### **†** CANCUN, MEXICO

The plot of Dawn has the luxury of looking strength to a golf camp and the aquamarine water of the Caribbean.

This beautiful landscape brings a place of creating beautiful clean architecture, open to the environment, mixing high-tech, and luxury marble finishes that bring to the villa a unique style.

DAWN VILLA

#### DAWN VILLA