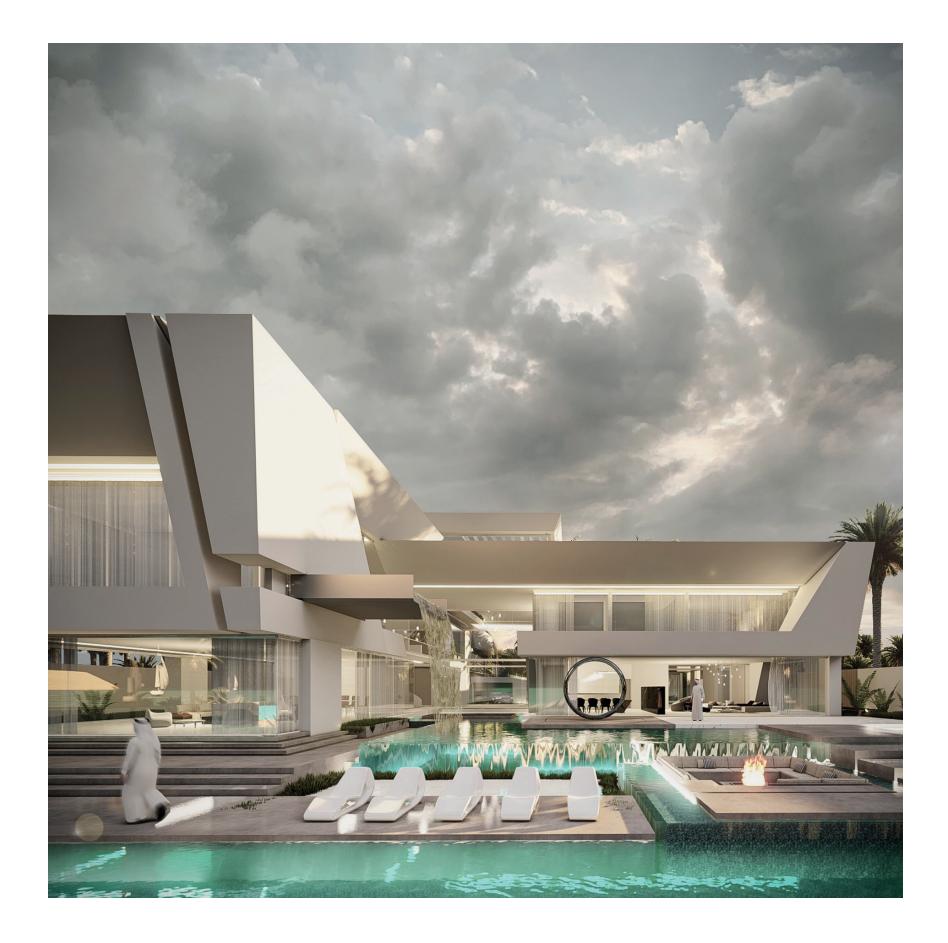

### OCEAN VILLA

#### P DHAHRAN, KINGDOM OF SAUDI ARABIA

The Ocean villa, designed to maximize ocean views and all feature generous full-height living spaces. Large wraparound terraces dissolve the boundary between indoors and outdoors, creating "verandahs in the sky" that take advantage of Dhahran's warm climate, capture refreshing sea breezes and encourage an outdoor lifestyle.

#### OCEAN VILLA