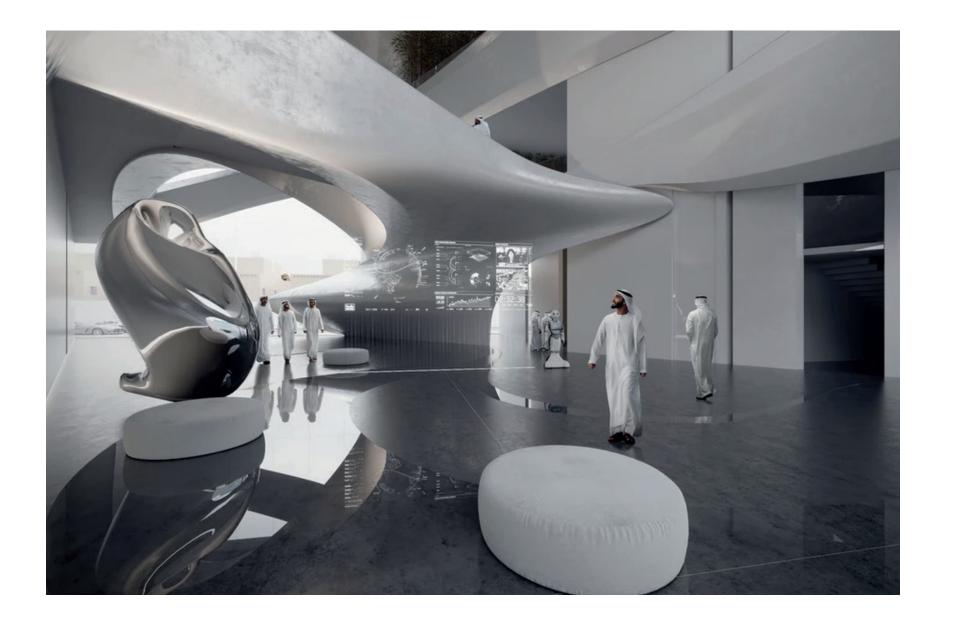

### ALJAZIRA BANK I

#### **P**RIYADH, KINGDOM OF SAUDI ARABIA

Aljazira Bank(BAJ) Regional Management Office building is located in the financial district of Riyad, the capital of Saudi Arabia. This project started as a proposal in a design contest, turning selected to be the winner.

This building houses different offices of the bank. The ultra-modern design proposes a unique shape and height that draws a horizon signed by the Creato style.

The idea started with an intuitive and dynamic attitude combining an ultramodern style, taking inspiration from the desert and turbans as a symbol of its history and progress.

Lines are soft and challenging, making a reference of moving towards the future giving sensation of continuity through the landscape and air.

#### ALJAZIRA BANK I