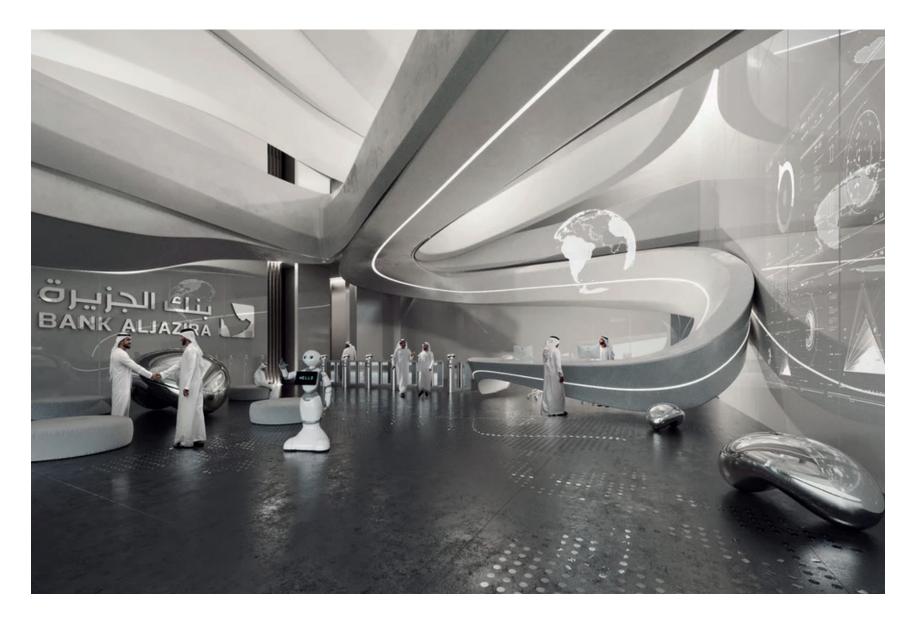

### ALJAZIRA BANK I

#### **P**RIYADH, KINGDOM OF SAUDI ARABIA

Aljazira Bank(BAJ) Regional Management Office building is located in the financial district of Riyad, the capital of Saudi Arabia. This project started as a proposal in a design contest, turning selected to be the winner.

This building houses different offices of the bank. The ultra-modern design proposes a unique shape and height that draws a horizon signed by the Creato style.

The idea started with an intuitive and dynamic attitude combining an ultramodern style, taking inspiration from the desert and turbans as a symbol of its history and progress.

Lines are soft and challenging, making a reference of moving towards the future giving sensation of continuity through the landscape and air.

#### ALJAZIRA BANK I